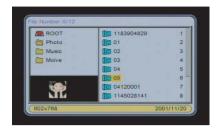

## Photo play mode:

(Media manager)

scan mode

#### File Browse function:

This option to setting choose the mode of (Photo) function enter to . total have <media manager> and <scan mode > for your choice .